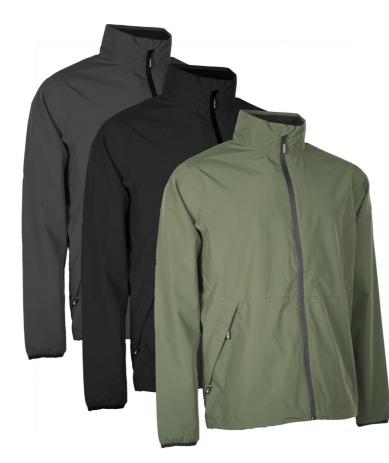

# WINDBREAKER JACKET

#### **Colours and sizes**

|   | 06 Grey  | S - 5XL |
|---|----------|---------|
| ١ | 07 Black | S - 5XL |
|   | 08 Green | S - 5XL |
|   |          |         |

## GB

Windbreaker Jacket 100% Polyester with PU Membrane, 110 g/m<sup>2</sup> Lining: 100% Polyester Mesh

- Adjustable hem with elastic drawstring
- Elasticated sleeves Inside rib at collar •
- •
- Two side pockets with zipper Waterproof front zipper •
- •