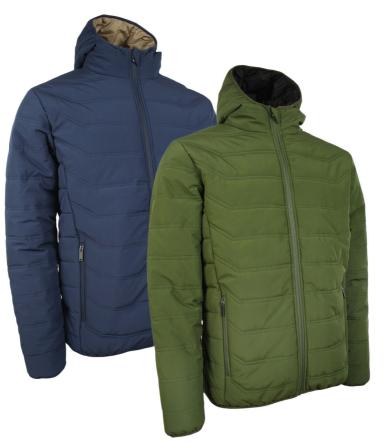

## **REVERSIBLE JACKET**

#### **Colours and sizes**

| ١ | 08 Green / 07 Black | S - 5XL |
|---|---------------------|---------|
|   | 03 Navy / 11 Sand   | S - 5XL |

#### **Reversible Jacket**

100% Polyester mechanical stretch with TPU membrane, 100 g/m<sup>2</sup> Padding: 100% Polyester, 160 g/m<sup>2</sup>

- . Elasticated sleeves
- Fixed hood
  Fixed hood
  Three inside pockets with zipper
  Two side pockets with zipper
  Zip cover at zipper head