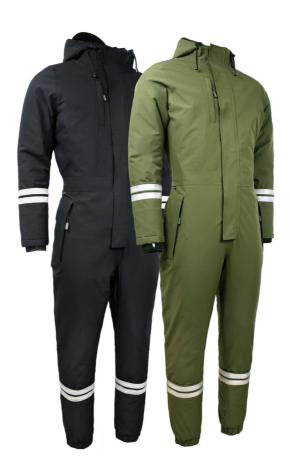

### F1073

#### **Colours and sizes**

07 Black

XS - 3XL

08 Green

XS - 3XL

#### Winter Jumpsuit in lightweight and stretchable quality, Woman

92% Polyester, 8% Elastane with TPU Membrane, 175 g/m² (Water Repellent – Eco DWR surface treatment)

Lining: 210T Taffeta with 100% Polyester Padding, 140

- Detachable snackbag
- Drawstring at waist
- Elastic storm cuffs in sleeves
- Elasticated ankles
- Fixed hood with drawstring Hidden and foldable reflexes at sleeves and legs
- Hidden two-way zipper with velcro closure
- One chest pocket with zipper
- One inside chest pocket
- Two side pockets with zipper