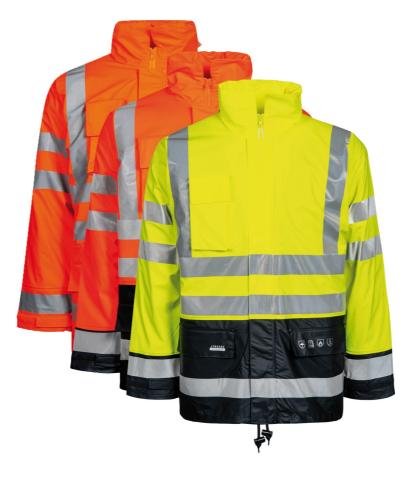

#### **Colours and sizes**

05 Hi-Vis Orange 05 Hi-Vis Orange / 03 Navy S-4XL 53 Saturn Yellow / 03 Navy XS - 4XL

#### Flame Retardant Hi-Vis Winter Jacket in PU quality with detachable quilted lining

100% Polyester, PU Coating, 210 g/m² Lining: 100% FR Quilted Cotton with 140 g/m² PES

- Detachable lining
- Large hood which fits over helmets
- Fixed hood with drawstring, hidden in collar Hidden zipper with velcro closure
- Sleeves with velcro adjustments
- Drawstring at waist
- One chest pocket with velcro
- Two front pockets with press studs
- Inside chest pocket with velcro