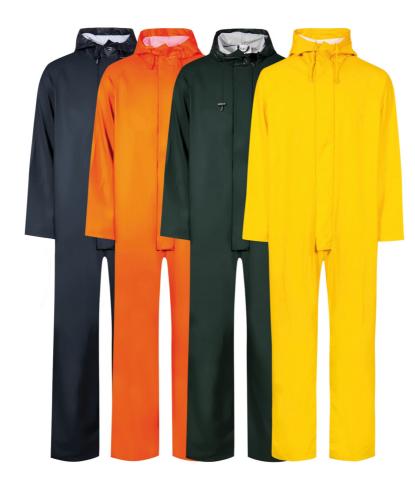

#### **Colours and sizes**

|  | 03 Navy          | S-5XL    |
|--|------------------|----------|
|  | 05 Hi-Vis Orange | XS - 5XL |
|  | 08 Green         | S-4XL    |
|  | 12 Royal Blue    | S-4XL    |
|  | 56 Yellow        | S-4XL    |
|  | 50 Orange        | S - XL   |
|  |                  |          |

### Rain Coverall in PU quality

100% Polyester, PU Coating, 170 g/m² (Hi-Vis: 190 g/m²)

- Fixed hood with drawstring
  Zipper under double storm flap with press
  stud fastening
  Sleeves with windcuffs
- Elasticated lower back
- Press stud adjustments by the ankles