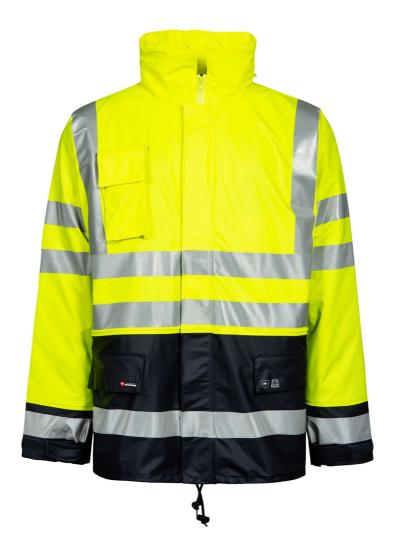

#### Hi-Vis Winter Rain Jacket in PU quality with detachable quilted lining

100% Polyester, PU Coating, 190 g/m² Lining body: 100% Acrylic Lining sleeves: 100% quilted polyester with polyester padding

- Fixed hood with drawstring, hidden in collar

- Hidden zipper with velcro closure Sleeves with velcro adjustments One chest pocket with velcro Two front pockets with press studs Inside chest pocket with velcro