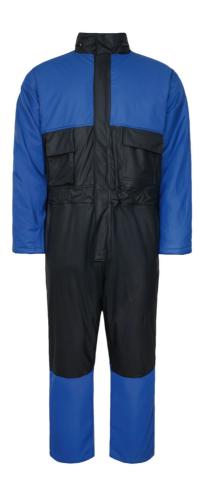

#### **Colours and sizes**

12 Royal Blue / 03 Navy

XS - 4XL

GB

## Winter Coverall in PU quality with quilted lining

100% Polyester, PU Coating, 170 g/m² Lining: 100% Quilted Polyester with 160 g/m² PES padding

- Fixed hood with drawstring, hidden in collar
- Two-way zipper under double storm flap with velcro closure
- Knitted storm cuffs in sleeves
- Elasticated lower back
- Two chest pockets with velcro
- Inside chest pocket with zipper
- Tool pocket on left thigh
- Two-way zipper on the side of the legs