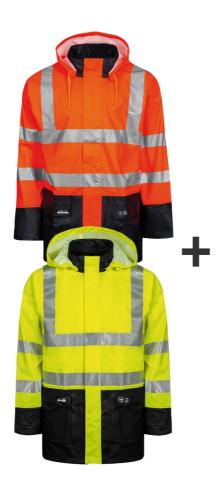

# **WINTER HI-VIS JACKET IN PU QUALITY**

#### **Colours and sizes**

05 Hi-Vis Orange / 03 Navy XS - 3XL 53 Saturn Yellow / 03 Navy XS - 4XL

# Hi-Vis Winter Jacket in PU quality

100% Polyester, PU Coating, 190 g/m² Hi-Vis Waistcoat: 100% Polyester, PU Coating, 210 g/m² Lining: 100% FR Quilted Cotton with 80 g/m² PES padding

- Large hood which fits over helmets Detachable hood with press studs and elastic drawstring
- Hidden two-way zipper with press studs
- Knitted storm cuffs in sleeves
- Sleeves with press stud adjustments
- Two front pockets with press studs