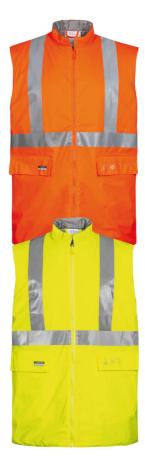

# Hi-Vis Winter Jacket in PU quality

100% Polyester, PU Coating, 190 g/m² Hi-Vis Waistcoat: 100% Polyester, PU Coating, 210 g/m² Lining: 100% FR Quilted Cotton with 80 g/m² PES padding

- Large hood which fits over helmets Detachable hood with press studs and elastic drawstring
- Hidden two-way zipper with press studs
- Knitted storm cuffs in sleeves
- Sleeves with press stud adjustments
- Two front pockets with press studs