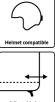

#### Hi-Vis Rain Jacket in PU quality with detachable quilted lining and RWS-reflexes

100% Polyester, PU Coating, 190 g/m² Innerjacket: 210T taffeta with 140 g polyester padding, 250 g/m²

- Large hood which fits over helmets
- Fixed hood with drawstring
- Hidden zipper with press stud fastening Sleeves with press stud adjustments Two patch pockets RWS reflective tape