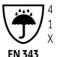

## LR78-RWS

Waterproof: ≥20.000 MM

#### Hi-Vis Rain Jacket in PU quality with detachable quilted lining and RWS-reflexes

100% Polyester, PU Coating, 190 g/m² Innerjacket: 210T taffeta with 140 g polyester padding, 250 g/m²

- Large hood which fits over helmets
- Fixed hood with drawstring
- Hidden zipper with press stud fastening Sleeves with press stud adjustments Two patch pockets RWS reflective tape