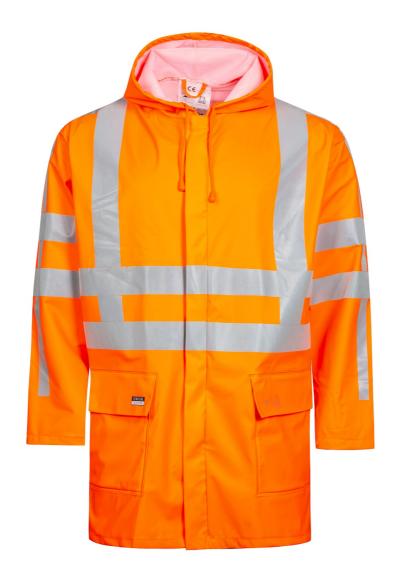

#### Hi-Vis Rain Jacket in PU quality with detachable quilted lining and RWS-reflexes

100% Polyester, PU Coating, 190 g/m² Innerjacket: 210T taffeta with 140 g polyester padding, 250 g/m²

- Large hood which fits over helmets
- Fixed hood with drawstring
- Hidden zipper with press stud fastening Sleeves with press stud adjustments Two patch pockets RWS reflective tape