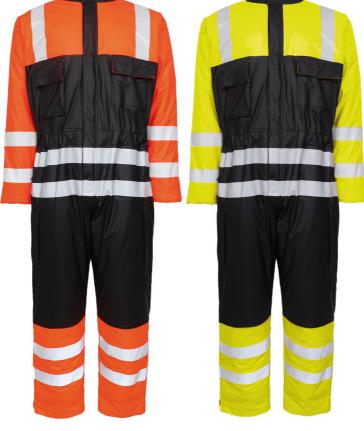

# WINTER ANTIFLAME HI-VIS

# **COVERALL IN PU QUALITY**

# FR-LR33

Wind and waterproof

Waterproof: ≥20.000 MM

#### **Colours and sizes**

| 05 Hi-Vis Orange / 03 Navy | XS - 6XL |
|----------------------------|----------|
| 53 Saturn Yellow / 03 Navy | S - 4XL  |

## GB

Flame Retardant Hi-Vis Winter Coverall in PU **quality with quilted lining** 100% Polyester, PU Coating, 210 g/m<sup>2</sup> Lining: 100% FR Quilted Cotton with 140 g/m<sup>2</sup> PES

padding

- Fixed hood with drawstring, hidden in collar Two-way zipper under double storm flap with
- velcro closure .
- Knitted storm cuffs in sleeves .
- Elasticated waist .
- Two chest pockets with velcro . Two front pockets with press studs
- . Tool pocket on left thigh
- Hidden two-way zipper on the side of the legs .