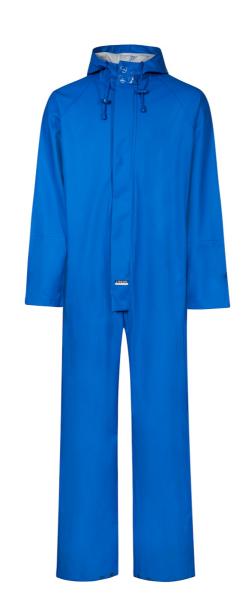

#### **Colours and sizes**

12 Royal Blue

L-3XL

GB

## Multinorm Coverall in extra strong quality

PVC/Pe-co, 390 g/m<sup>2</sup> EN 61482-2:2020, APC 1 ATPV 8,6 cal/cm<sup>2</sup>, ELIM 7 cal/cm<sup>2</sup>

- Fixed hood with drawstring
- Zipper under double storm flap with press stud fastening

- Sleeves with windcuffs Elasticated lower back Press stud adjustments by the ankles