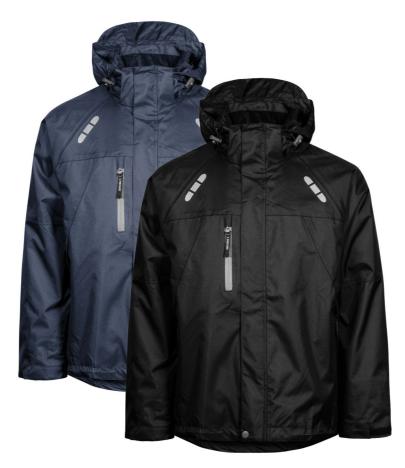

#### **Colours and sizes**

03 Navy

XS - 6XL

07 Black

XS - 6XL

GB

### Breathable Lightweight Shell Jacket with High Durability

300D Polyester Oxford with PU Coating, 200 g/m² Lining: 100% Polyester Mesh

- Detachable hood with press studs and elastic drawstring
- Hidden zipper with velcro closure
- Elastic storm cuffs in sleeves
- Sleeves with velcro adjustments
- Adjustable hem with elastic drawstring
- One chest pocket with zipper
- Two side pockets with zipper
- Inside chest pocket with velcro
- Reflective details