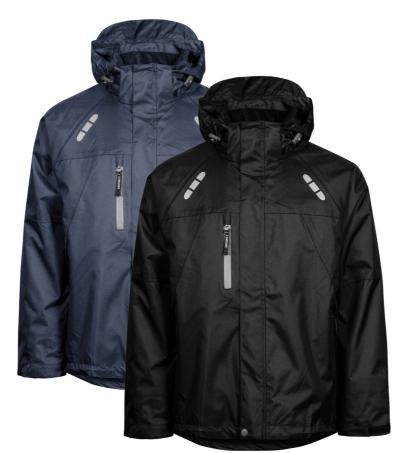

# JACKET IN OXFORD QUALITY

# FOX6030

Breathable, wind and waterproof with taped seams

Waterproof: >20.000 MM Breathability: 14.000g/m2/24h

#### **Colours and sizes**

|   | 03 Navy  | XS - 6XL |
|---|----------|----------|
| ١ | 07 Black | XS - 6XL |

## GB

Breathable Lightweight Shell Jacket with High Durability

300D Polyester Oxford with PU Coating, 200 g/m<sup>2</sup> Lining: 100% Polyester Mesh

- Detachable hood with press studs and elastic drawstring
- Hidden zipper with velcro closure
- Elastic storm cuffs in sleeves
- Sleeves with velcro adjustmentsAdjustable hem with elastic drawstring
- Adjustable nem with elastic drawstrin
  One chest pocket with zipper
- Two side pockets with zipper
- Inside chest pocket with velcro
- Reflective details