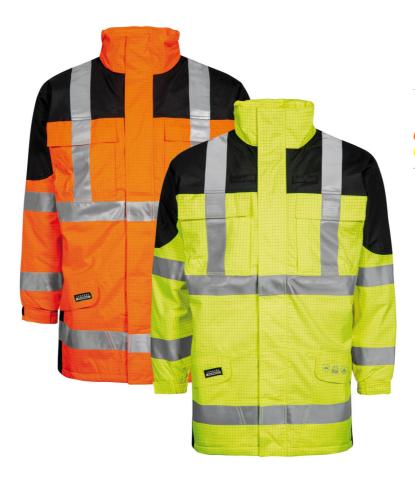

#### Colours and sizes

05 Hi-Vis Orange / 07 Black XS - 4XL 53 Saturn Yellow / Black

GB

#### Flame Retardant Hi-Vis Winter Jacket in heavy tear-resistant quality

98% Polyester, 2% Carbon Grid, 270 g/m² Lining: 100% FR Quilted Cotton with 80 g/m² PES padding

- Fixed hood with drawstring, hidden in collar Hidden two-way zipper with velcro closure Two loops for walkie-talkie / gas detector or similar
- Adjustable and elasticated sleeves with velcro
- Elasticated adjustments at waist
- Adjustable hem with elastic drawstring
- Two chest pockets with velcro (extra pocket with zipper on both pockets)
- Inside chest pocket with velcro