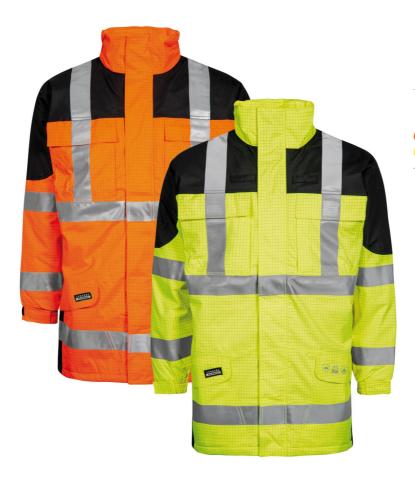

# **WOVEN ANTIFLAME HI-VIS**

# **JACKET IN HEAVY TEAR-RESISTANT QUALITY**

#### Colours and sizes

05 Hi-Vis Orange / 07 Black XS - 4XL 53 Saturn Yellow / Black

GB

#### Flame Retardant Hi-Vis Winter Jacket in heavy tear-resistant quality

98% Polyester, 2% Carbon Grid, 270 g/m² Lining: 100% FR Quilted Cotton with 80 g/m² PES padding

- Fixed hood with drawstring, hidden in collar Hidden two-way zipper with velcro closure Two loops for walkie-talkie / gas detector or similar
- Adjustable and elasticated sleeves with velcro
- Elasticated adjustments at waist
- Adjustable hem with elastic drawstring
- Two chest pockets with velcro (extra pocket with zipper on both pockets)
- Inside chest pocket with velcro