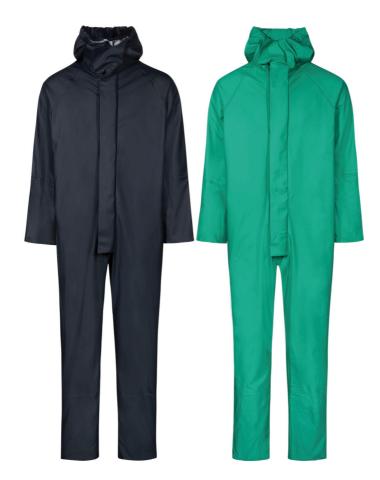

# **CLEANING, CHEMICALS & FOOD**

**COVERALL IN STRONG PU/PVC QUALITY** 

#### **Colours and sizes**

| 03 Navy        | S - 4XL |
|----------------|---------|
| 83 Light Green | S - 4XL |

GB

### Chemical Suit in strong PU/PVC quality

100% Polyester, PU/PVC Coating, 350 g/m²

- Fixed hood with elastic edge
- Neck opening with velcro
  Zipper under double storm flap with velcro closure
- Sleeves with windcuffs
- Legs with windcuffs and foot straps