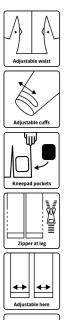

### Hi-Vis Winter Coverall in heavy polyester quality with quilted lining

300D Polyester Oxford with PU Coating, 200 g/m<sup>2</sup> Lining: 100% Polyester with 160 g/m<sup>2</sup> PES padding

- Detachable hood with zipper and elastic • drawstring
- Hidden two-way zipper with velcro closure
- Knitted storm cuffs in sleeves
- Sleeves and ankles with velcro adjustments • Elasticated lower back
- •
- Elasticated adjustments at waist • Underarm zipper for ventilation
- One chest pocket with zipper .
- Hidden chest pocket with zipper .
- Two side pockets with velcro .
- Inside chest pocket with zipper
- Two back pockets with velcro ٠
- Tool pocket on right thigh Cordura Kneepad pockets .
- Hidden two-way zipper on the side of the legs .