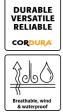

## Breathable, wind and waterproof with taped seams

Waterproof: >20.000 MM Breathability: 5.000g/m2/24h

### Hi-Vis Winter Coverall in heavy polyester quality with quilted lining

300D Polyester Oxford with PU Coating, 200 g/m<sup>2</sup> Lining: 100% Polyester with 160 g/m<sup>2</sup> PES padding

- Detachable hood with zipper and elastic • drawstring
- Hidden two-way zipper with velcro closure
- Knitted storm cuffs in sleeves
- Sleeves and ankles with velcro adjustments • Elasticated lower back
- •
- Elasticated adjustments at waist • Underarm zipper for ventilation
- One chest pocket with zipper .
- Hidden chest pocket with zipper .
- Two side pockets with velcro .
- Inside chest pocket with zipper
- Two back pockets with velcro ٠
- Tool pocket on right thigh Cordura Kneepad pockets .
- Hidden two-way zipper on the side of the legs .