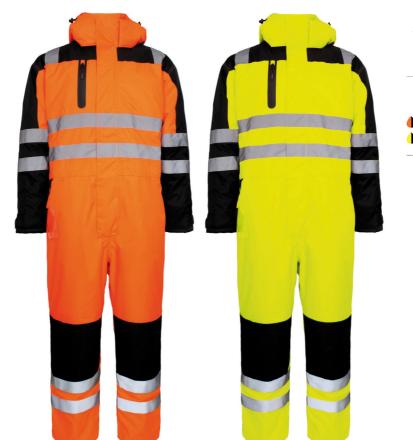

# WINTER HI-VIS **COVERALL IN OXFORD QUALITY**

#### **Colours and sizes**

| ١ | 05 Hi-Vis Orange / 07 Black | XS - 5XL |
|---|-----------------------------|----------|
|   | 53 Saturn Yellow / Black    | XS - 5XL |

### Hi-Vis Winter Coverall in heavy polyester quality with quilted lining

300D Polyester Oxford with PU Coating, 200 g/m<sup>2</sup> Lining: 100% Polyester with 160 g/m<sup>2</sup> PES padding

- Detachable hood with zipper and elastic • drawstring
- Hidden two-way zipper with velcro closure
- Knitted storm cuffs in sleeves
- Sleeves and ankles with velcro adjustments • Elasticated lower back
- •
- Elasticated adjustments at waist • Underarm zipper for ventilation
- One chest pocket with zipper .
- Hidden chest pocket with zipper .
- Two side pockets with velcro .
- Inside chest pocket with zipper
- Two back pockets with velcro ٠
- Tool pocket on right thigh Cordura Kneepad pockets .
- Hidden two-way zipper on the side of the legs .