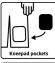

  The land a state with a state wi
- Two back pockets with velcroTool pocket on right thigh
- Cordura Kneepad pockets
- Hidden two-way zipper on the side of the legs
- Reflective details