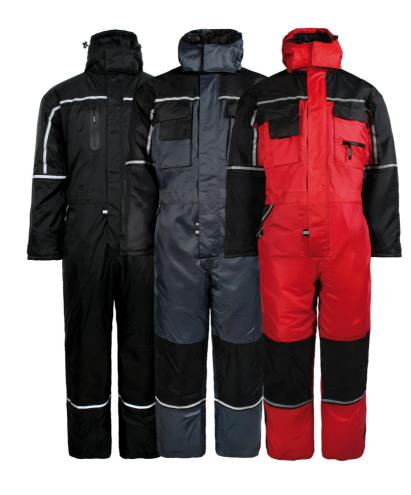

#### **Colours and sizes**

◆ 07 Black
 ◆ 02 Red / 07 Black
 ◆ 06 Grey / 07 Black
 XXS - 8XL
 ★ XXS - 8XL

## Winter Coverall in lightweight materials with great comfort

210D Nylon Oxford with PU Coating, 170g/m² Lining: 100% Polyester with 160 g/m² PES padding

- Detachable hood with zipper and elastic drawstring
- Hidden two-way zipper with velcro closure
- Knitted storm cuffs in sleeves
- Sleeves and ankles with velcro adjustments
- Elasticated lower back
- · Elasticated adjustments at waist
- Underarm zipper for ventilation
- Two chest pockets with velcro (extra pocket with zipper on both pockets)
- · Hidden chest pocket with zipper
- Two side pockets with velcro
   Inside chest pocket with zipper
- Inside chest pocket with zipper

  The land a state with a state wi
- Two back pockets with velcroTool pocket on right thigh
- Cordura Kneepad pockets
- Hidden two-way zipper on the side of the legs
- Reflective details