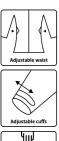

## Winter Coverall in lightweight materials with great comfort

210D Nylon Oxford with PU Coating, 170g/m² Lining: 100% Polyester with 160 g/m² PES padding

- Detachable hood with zipper and elastic drawstring
- Hidden two-way zipper with velcro closure
- Knitted storm cuffs in sleeves
- Sleeves and ankles with velcro adjustments
- Elasticated lower back
- · Elasticated adjustments at waist
- Underarm zipper for ventilation
- Two chest pockets with velcro (extra pocket with zipper on both pockets)
- · Hidden chest pocket with zipper
- Two side pockets with velcro
   Inside chest pocket with zipper
- Inside chest pocket with zipper