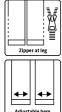

## Winter Coverall in lightweight materials with great comfort

210D Nylon Oxford with PU Coating, 170g/m² Lining: 100% Polyester with 160 g/m² PES padding

- Detachable hood with zipper and elastic drawstring
- Hidden two-way zipper with velcro closure
- Knitted storm cuffs in sleeves
- Sleeves and ankles with velcro adjustments
- Elasticated lower back
- · Elasticated adjustments at waist
- Underarm zipper for ventilation
- Two chest pockets with velcro (extra pocket with zipper on both pockets)
- · Hidden chest pocket with zipper
- Two side pockets with velcro
   Inside chest pocket with zipper
- Inside chest pocket with zipper

  The land a state with a state wi
- Two back pockets with velcroTool pocket on right thigh
- Cordura Kneepad pockets
- Hidden two-way zipper on the side of the legs
- Reflective details