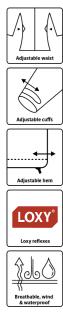

#### GB

Flame Retardant Hi-Vis Winter Jacket in heavy tear-resistant quality

98% Polyester, 2% Carbon Grid, 270 g/m<sup>2</sup> Lining: 100% FR Quilted Cotton with 80 g/m<sup>2</sup> PES padding

- Fixed hood with drawstring, hidden in collar Hidden two-way zipper with velcro closure Two loops for walkie-talkie / gas detector or •
- .
- similar
- Adjustable and elasticated sleeves with velcro ٠ Elasticated adjustments at waist
- Adjustable hem with elastic drawstring
- Two chest pockets with velcro (extra pocket
- with zipper on both pockets) . Inside chest pocket with velcro