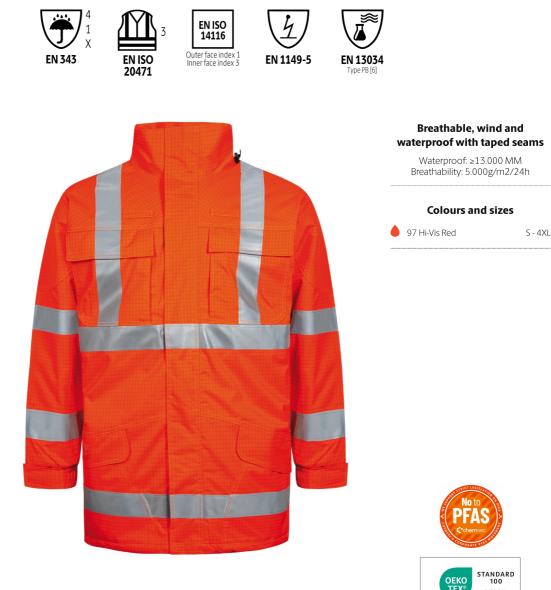

#### GB

Flame Retardant Hi-Vis Winter Jacket in heavy tear-resistant quality

98% Polyester, 2% Carbon Grid, 270 g/m<sup>2</sup> Lining: 100% FR Quilted Cotton with 80 g/m<sup>2</sup> PES padding

- Fixed hood with drawstring, hidden in collar Hidden two-way zipper with velcro closure Two loops for walkie-talkie / gas detector or •
- .
- similar
- Adjustable and elasticated sleeves with velcro ٠ Elasticated adjustments at waist
- Adjustable hem with elastic drawstring
- Two chest pockets with velcro (extra pocket
- with zipper on both pockets) . Inside chest pocket with velcro