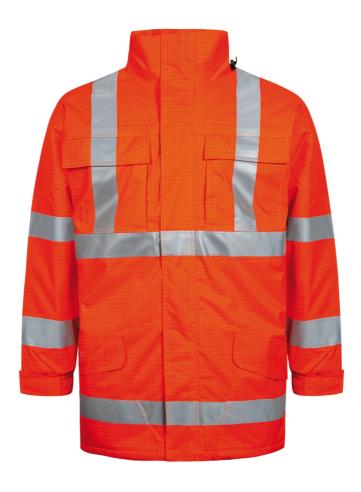

#### Flame Retardant Hi-Vis Winter Jacket in heavy tear-resistant quality

98% Polyester, 2% Carbon Grid, 270 g/m² Lining: 100% FR Quilted Cotton with 80 g/m² PES padding

- Fixed hood with drawstring, hidden in collar Hidden two-way zipper with velcro closure Two loops for walkie-talkie / gas detector or
- similar
- Adjustable and elasticated sleeves with velcro
- Elasticated adjustments at waist
- Adjustable hem with elastic drawstring
- Two chest pockets with velcro (extra pocket with zipper on both pockets)
- Inside chest pocket with velcro