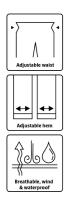

### GB

Breathable Lightweight Shell Trousers with **High Durability** 

300D Polyester Oxford with PU Coating, 200 g/m<sup>2</sup> Lining: 100% Polyester Mesh

- Elasticated waist
- Drawstring at waist
- Two cargo pockets with velcro closure • Press stud adjustments by the ankles
- •
- Reflective details