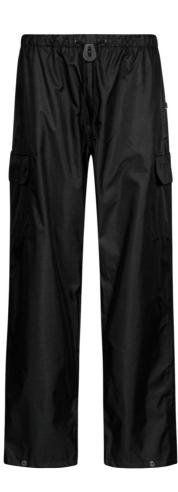

#### **Colours and sizes**

07 Black

XXS - 5XL

### GB

Breathable Lightweight Shell Trousers with **High Durability** 

300D Polyester Oxford with PU Coating, 200 g/m<sup>2</sup> Lining: 100% Polyester Mesh

- Elasticated waist
- Drawstring at waist
- Two cargo pockets with velcro closure • Press stud adjustments by the ankles
- •
- Reflective details