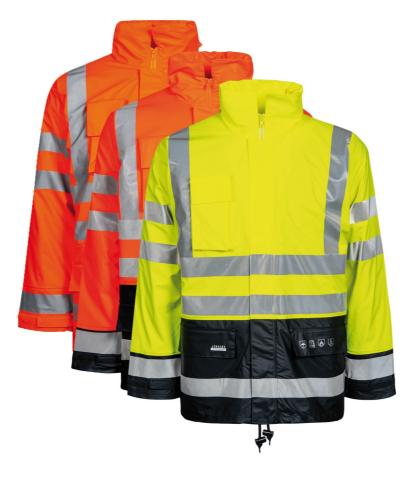

#### **Colours and sizes**

 05 Hi-Vis Orange 05 Hi-Vis Orange / 03 Navy S - 4XI 53 Saturn Yellow / 03 Navy XS - 4XL

GB

#### Flame Retardant Hi-Vis Winter Jacket in PU quality with detachable quilted lining

100% Polyester, PU Coating, 210 g/m² Lining: 100% FR Quilted Cotton with 140 g/m² PES padding

- Detachable lining Large hood which fits over helmets Fixed hood with drawstring, hidden in collar Hidden zipper with velcro closure
- Sleeves with velcro adjustments
- Drawstring at waist
- One chest pocket with velcro
- Two front pockets with press studs
- Inside chest pocket with velcro