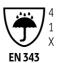

# WINTER ANTIFLAME HI-VIS

## **COVERALL IN PU QUALITY**

### FR-LR32



















#### Wind and waterproof

Waterproof: >20.000 MM

#### **Colours and sizes**

 05 Hi-Vis Orange 05 Hi-Vis Orange / 03 Navy S - 4XI 53 Saturn Yellow / 03 Navy XS - 4XL





GB

#### Flame Retardant Hi-Vis Winter Jacket in PU quality with detachable quilted lining

100% Polyester, PU Coating, 210 g/m² Lining: 100% FR Quilted Cotton with 140 g/m² PES padding

- Detachable lining Large hood which fits over helmets Fixed hood with drawstring, hidden in collar Hidden zipper with velcro closure
- Sleeves with velcro adjustments
- Drawstring at waist
- One chest pocket with velcro
- Two front pockets with press studs
- Inside chest pocket with velcro

#### **Care instructions**



Do not use any softeners Do not use bleach Wash with similar colours Ensure the zipper is fastened D