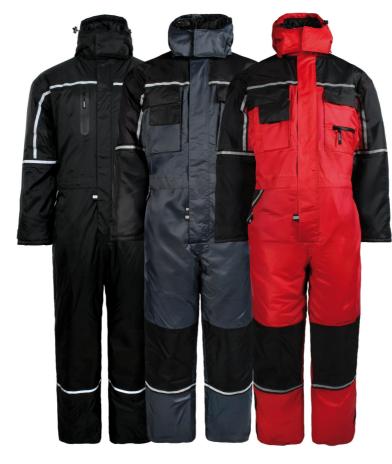

# **ALLROUND WINTER**

**COVERALL IN NYLON QUALITY** 

#### **Colours and sizes**

| ۲ | 07 Black           | XXS - 8XL |
|---|--------------------|-----------|
|   | 02 Red / 07 Black  | XXS - 8XL |
|   | 06 Grey / 07 Black | XS - 8XL  |

#### Winter Coverall in lightweight materials with great comfort

210D Nylon Oxford with PU Coating, 170g/m<sup>2</sup> Lining: 100% Polyester with 160 g/m<sup>2</sup> PES padding

- Detachable hood with zipper and elastic • drawstring
- Hidden two-way zipper with velcro closure
- Knitted storm cuffs in sleeves
- Sleeves and ankles with velcro adjustments Elasticated lower back •
- •
- Elasticated adjustments at waist • Underarm zipper for ventilation
- Two chest pockets with velcro (extra pocket with zipper on both pockets)
- . Hidden chest pocket with zipper
- . Two side pockets with velcro
- . Inside chest pocket with zipper
- Two back pockets with velcro
- Tool pocket on right thigh
- Cordura Kneepad pockets .
- Hidden two-way zipper on the side of the legs •
- Reflective details