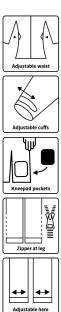

#### Winter Coverall in lightweight materials with great comfort

210D Nylon Oxford with PU Coating, 170g/m<sup>2</sup> Lining: 100% Polyester with 160 g/m<sup>2</sup> PES padding

- Detachable hood with zipper and elastic • drawstring
- Hidden two-way zipper with velcro closure
- Knitted storm cuffs in sleeves
- Sleeves and ankles with velcro adjustments Elasticated lower back •
- •
- Elasticated adjustments at waist • Underarm zipper for ventilation
- Two chest pockets with velcro (extra pocket with zipper on both pockets)
- . Hidden chest pocket with zipper
- . Two side pockets with velcro
- . Inside chest pocket with zipper
- Two back pockets with velcro
- Tool pocket on right thigh
- Cordura Kneepad pockets .
- Hidden two-way zipper on the side of the legs •
- Reflective details