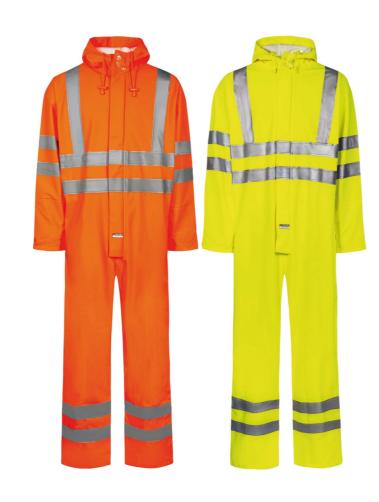

#### **Colours and sizes**

S-3XL

S-4XL

05 Hi-Vis Orange53 Saturn Yellow

GB

# Multinorm Hi-Vis Coverall in extra strong PVC quality

PVC/Pe-co, 390 g/m² EN 61482-2:2020, APC 1 ATPV 8,6 cal/cm², ELIM 7 cal/cm²

- Fixed hood with drawstring
- Sleeves with windcuffs
- Elasticated lower back
- Press stud adjustments by the ankles