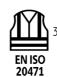

#### Flame Retardant Hi-Vis Shell Jacket in heavy tear-resistant quality

98% Polyester, 2% Carbon Grid, 270 g/m² Lining: 100% FR Twill Cotton, 220 g/m²

- FR-LR11300 can be zipped into the jacket
- FR-LR1456 can be zipped into the jacket Large hood which fits over helmets
- Detachable hood with zipper and elastic drawstring
- Hidden hood in collar
- Two-way zipper under double storm flap with velcro closure
- Hidden two-way zipper with velcro closure
- Detachable ID card holder
- Two loops for walkie-talkie / gas detector or similar
- Adjustable and elasticated sleeves with velcro
- Adjustable hem with elastic drawstring
- One chest pocket with velcro
- Two front pockets with velcro
- Pocket on left arm with velcro Inside chest pocket with zipper
- Inside chest pocket with velcro