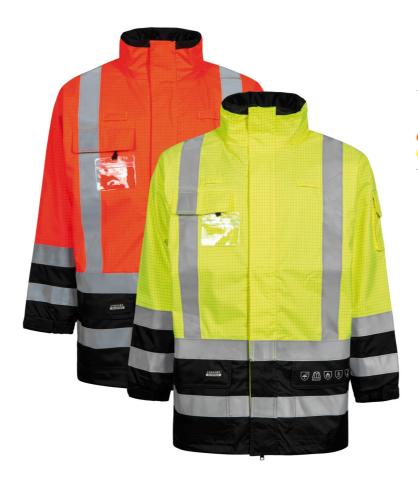

# **WOVEN ANTIFLAME HI-VIS**

## **JACKET IN HEAVY TEAR-RESISTANT QUALITY**

#### Colours and sizes

🌓 05 Hi-Vis Orange / 07 Black 🛮 XS - 5XL 53 Saturn Yellow / Black XS - 5XL

GB

#### Flame Retardant Hi-Vis Shell Jacket in heavy tear-resistant quality

98% Polyester, 2% Carbon Grid, 270 g/m² Lining: 100% FR Twill Cotton, 220 g/m²

- FR-LR11300 can be zipped into the jacket
- FR-LR1456 can be zipped into the jacket Large hood which fits over helmets
- Detachable hood with zipper and elastic drawstring
- Hidden hood in collar
- Two-way zipper under double storm flap with velcro closure
- Hidden two-way zipper with velcro closure
- Detachable ID card holder
- Two loops for walkie-talkie / gas detector or similar
- Adjustable and elasticated sleeves with velcro
- Adjustable hem with elastic drawstring
- One chest pocket with velcro
- Two front pockets with velcro
- Pocket on left arm with velcro Inside chest pocket with zipper
- Inside chest pocket with velcro