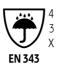

#### Breathable, wind and waterproof with taped seams

Waterproof: >20.000 MM Breathability: 5.000g/m2/24h