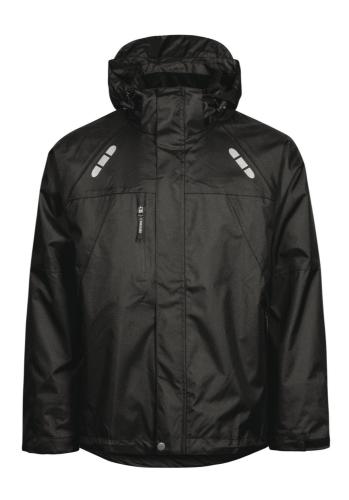

### **Colours and sizes**

02 Red

S-4XL

07 Black

XXS - 4XL

GB

#### **Breathable Lightweight Shell Jacket in Soft** Material

100% Polyester with TPU Membrane, 120g/m² Lining: 100% Polyester

- Detachable hood with press studs and elastic
- drawstring Hidden zipper with velcro- and press stud fastening Elastic storm cuffs in sleeves
- Sleeves with velcro adjustments
- Adjustable hem with elastic drawstring
- One chest pocket with zipper
- Two side pockets with zipper
- One inside pocket with velcro
- Reflective details