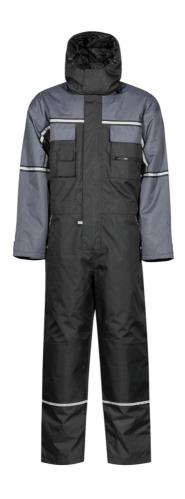

# **ALLROUND WINTER**

## **COVERALL IN OXFORD QUALITY**

#### FOX9033

#### **Colours and sizes**

07 Black / 06 Grey

XS - 5XL

## Breathable Winter Coverall in tear-resistant quality

600D Polyester Oxford with PU coating, 250 g/m² Lining: 100% Polyester with 160g/m² PES padding

- Detachable hood with zipper and elastic drawstring
- Hidden two-way zipper with velcro closure
- Knitted storm cuffs in sleeves
- Sleeves and ankles with velcro adjustments
- Elasticated lower back
- Elasticated adjustments at waist
- Underarm zipper for ventilation
- Two chest pockets with velcro (extra pocket with zipper on both pockets)
- Hidden chest pocket with zipper
- Two side pockets with velcro
- Inside chest pocket with zipper
- Two back pockets with velcro
  Tool pocket on right thigh
- Tool pocket on right thighCordura Kneepad pockets
- Hidden two-way zipper on the side of the legs
- Reflective details