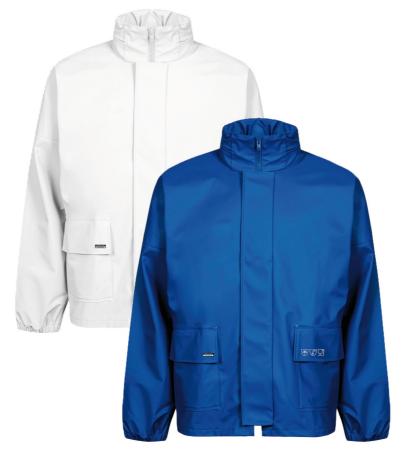

## **JACKET IN HEAVY PU QUALITY**

#### **Colours and sizes**

04 White 12 Royal Blue XS - 5XL

XS - 5XL

GB

#### Cleaning Jacket in heavy PU quality

100% Polyamide, PU Coating, 240 g/m²

- Fixed hood with drawstring, hidden in collar
- Hidden zipper with press stud fastening Elasticated sleeves
- Elasticated back
- Two patch pockets
- Can be washed at 95 degrees