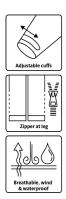

#### Breathable, wind and waterproof with taped seams

Waterproof: ≥13.000 MM Breathability: 5.000g/m2/24h

#### Flame Retardant Hi-Vis Coverall in heavy tear resistant quality

98% Polyester, 2% Carbon Grid, 270 g/m² Lining: 100% FR Cotton, 180 g/m²

- Detachable hood with zipper and elastic drawstring
- Two-way zipper under double storm flap with velcro closure
- Loop for walkie / gas detector or similar
- Sleeves with velcro adjustments
- Elastic sides in waist
- Ventilation at back
- Belt loops
- One chest pocket with zipper
- Hidden chest pocket with zipper
- Two side pockets with zipper Inside chest pocket with zipper
- Two back pockets
- Hidden two-way zipper on the side of the legs