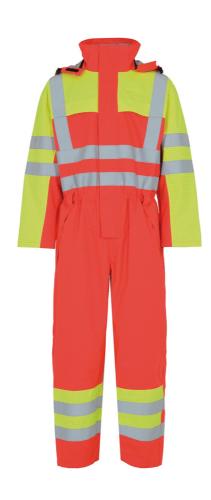

#### Colours and sizes

97 Hi-Vis Red / 53 Saturn Yellow

3XL

#### Flame Retardant Hi-Vis Coverall in heavy tear resistant quality

98% Polyester, 2% Carbon Grid, 270 g/m² Lining: 100% FR Cotton, 180 g/m²

- Detachable hood with zipper and elastic drawstring
- Two-way zipper under double storm flap with velcro closure
- Loop for walkie / gas detector or similar
- Sleeves with velcro adjustments
- Elastic sides in waist
- Ventilation at back
- Belt loops
- One chest pocket with zipper
- Hidden chest pocket with zipper
- Two side pockets with zipper Inside chest pocket with zipper
- Two back pockets
- Hidden two-way zipper on the side of the legs