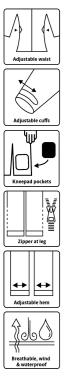

- Wintercoverall shaped for women .
- Fixed hood with elastic drawstring
- Hidden two-way zipper with velcro closure Knitted storm cuffs in sleeves
- Adjustable and elasticated sleeves with velcro
- Elasticated adjustments at waist •
- Underarm zipper for ventilation •
- Detachable inside braces
- Belt straps and belt
- . Hidden chest pocket with zipper
- Two side pockets with zipper
- . One inside chest pocket
- Pocket on thigh with zipper
- . Reinforcement on the back and knees
- Double kneepad pockets Hidden two-way zipper on the side of the legs
- Velcro adjustments at ankles
- Reflective details •