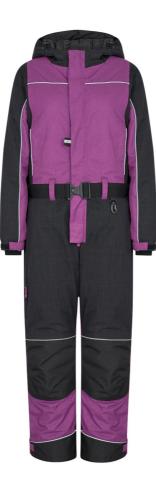

## **ALLROUND WINTER** WOMAN COVERALL IN POLYESTER QUALITY

## **Colours and sizes**

13 Purple / 07 Black

XXS - 3XL

GB

Women's Winter Coverall in strong quality

100% Polyester with TPU Membrane, 200 g/m<sup>2</sup> Lining: 100% Polyester with 140 g/m<sup>2</sup> PES padding

- Wintercoverall shaped for women .
- Fixed hood with elastic drawstring
- Hidden two-way zipper with velcro closure Knitted storm cuffs in sleeves
- Adjustable and elasticated sleeves with velcro
- Elasticated adjustments at waist •
- Underarm zipper for ventilation •
- Detachable inside braces
- Belt straps and belt
- . Hidden chest pocket with zipper
- Two side pockets with zipper
- . One inside chest pocket
- Pocket on thigh with zipper
- . Reinforcement on the back and knees
- Double kneepad pockets Hidden two-way zipper on the side of the legs
- Velcro adjustments at ankles
- Reflective details •