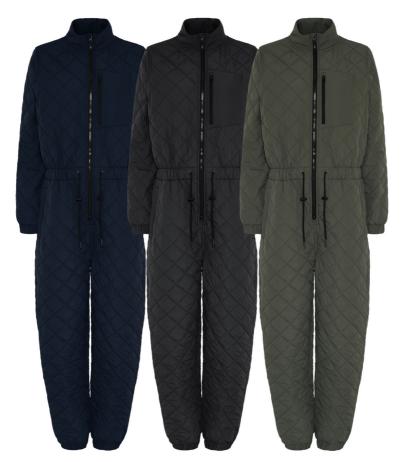

# **WOMAN JUMPSUIT**

F1033

#### **Colours and sizes**

03 Navy XS - 3XL 07 Black XXS - 3XL 08 Green XS - 3XL

GB

## Women's Fashion Jumpsuit

100% Polyester Lining: 100% Polyester with 140 g/m² padding

- Quilted thermal suit in women's style Zip cover at zipper head Visible front zipper

- Elasticated sleeves
- Elasticated adjustments at waist
- One chest pocket with zipper
- Two side pockets with press studs
- Elasticated ankles