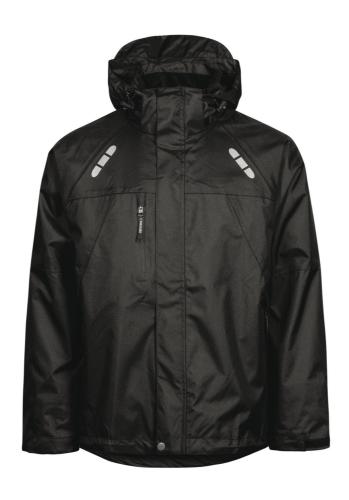

## FOX3057

#### **Breathable Lightweight Shell Jacket in Soft** Material

100% Polyester with TPU Membrane, 120g/m² Lining: 100% Polyester

- Detachable hood with press studs and elastic
- drawstring Hidden zipper with velcro- and press stud fastening Elastic storm cuffs in sleeves
- Sleeves with velcro adjustments
- Adjustable hem with elastic drawstring
- One chest pocket with zipper
- Two side pockets with zipper
- One inside pocket with velcro
- Reflective details