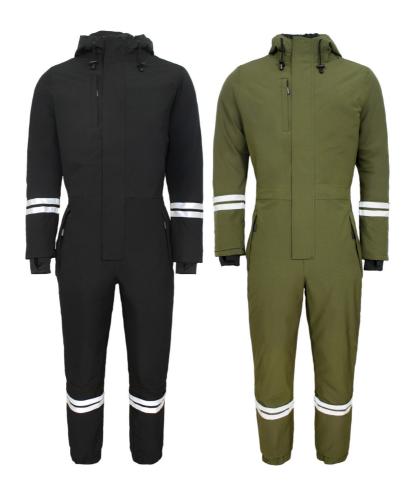

#### **Colours and sizes**

07 Black

XS - 3XL

08 Green

XS - 3XL

GB

#### Women's Winter Jumpsuit in lightweight and stretchable quality

92% PES, 8% Elastane with TPU Membrane, 175 g/m² (Water Repellent treatment with BIONIC-FINISH®ECO) Lining: 210T Taffeta with 140 g/m² PES padding

- Fixed hood with drawstring
- Hidden two-way zipper with velcro closure Elastic storm cuffs in sleeves
- Drawstring at waist
- Detachable snackbag
- One chest pocket with zipper
- Two side pockets with zipper
- One inside chest pocket
- Elasticated ankles
- Hidden and foldable reflexes at sleeves and