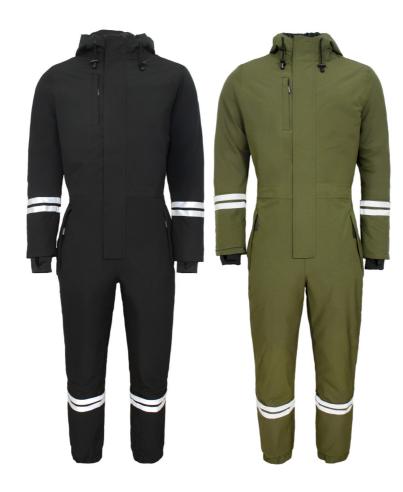

#### **Colours and sizes**

07 Black

XS - 3XL

08 Green

XS - 3XL

GB

#### Women's Winter Jumpsuit in lightweight and stretchable quality

92% Polyester, 8% Elastane with TPU Membrane, 175

g/m² (Water Repellent treatment with BIONIC-FINISH®ECO) Lining: 210T Taffeta with 140 g/m² PES padding

- Fixed hood with drawstring
- Hidden two-way zipper with velcro closure Elastic storm cuffs in sleeves
- Drawstring at waist
- Detachable snackbag
- One chest pocket with zipper
- Two side pockets with zipper
- One inside chest pocket
- Elasticated ankles
- Hidden and foldable reflexes at sleeves and