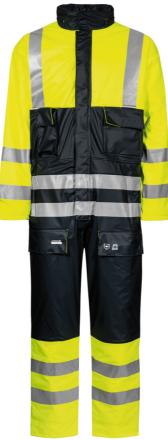

#### **Colours and sizes**

05 Hi-Vis Orange / 03 Navy53 Saturn Yellow / 03 Navy5 - 5XL

GB

# Hi-Vis Winter Coverall in PU quality with quilted lining

100% Polyester, PU Coating, 190 g/m² Lining; 100% Quilted Polyester with 160 g/m² PES padding

- Fixed hood with drawstring, hidden in collar
- Two-way zipper under double storm flap with velcro closure
- Knitted storm cuffs in sleeves
- Elasticated waist
- Two chest pockets with velcro
- Two front pockets with press studs
- Tool pocket on left thigh
- Hidden two-way zipper on the side of the legs