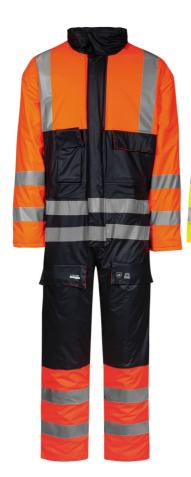

# **WINTER HI-VIS**

## **COVERALL IN PU QUALITY**

# Hi-Vis Winter Coverall in PU quality with quilted lining

100% Polyester, PU Coating, 190 g/m² Lining; 100% Quilted Polyester with 160 g/m² PES padding

- Fixed hood with drawstring, hidden in collar
- Two-way zipper under double storm flap with velcro closure
- Knitted storm cuffs in sleeves
- Elasticated waist
- Two chest pockets with velcro
- Two front pockets with press studs
- Tool pocket on left thigh
- Hidden two-way zipper on the side of the legs