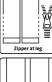

#### Winter Coverall in strong quality

100% Polyester with TPU Membrane, 200 g/m² Lining: 100% Polyester with 140 g/m² PES padding

- Detachable hood with zipper and elastic drawstring
- Hidden two-way zipper with velcro closure
- Knitted storm cuffs in sleeves
- Adjustable and elasticated sleeves with velcro
- Elasticated adjustments at waist
- Underarm zipper for ventilation
- Detachable inside braces
- Belt straps and belt
- Hidden chest pocket with zipper
- Two side pockets with zipper
- One inside chest pocket
- Pocket on thigh with zipper
- Reinforcement on the back and knees
- Double kneepad pockets
- Hidden two-way zipper on the side of the legs
- Velcro adjustments at ankles
- Reflective details