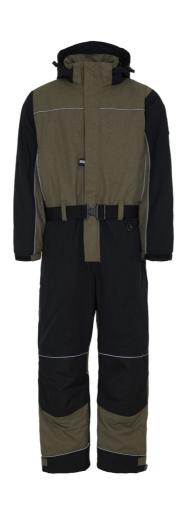

# **ALLROUND WINTER**

## **COVERALL IN POLYESTER QUALITY**

### LR4033

#### **Colours and sizes**

14 Olive / 07 Black

XXS - 5XL

#### Winter Coverall in strong quality

100% Polyester with TPU Membrane, 200 g/m² Lining: 100% Polyester with 140 g/m² PES padding

- Detachable hood with zipper and elastic drawstring
- Hidden two-way zipper with velcro closure
- Knitted storm cuffs in sleeves
- Adjustable and elasticated sleeves with velcro
- Elasticated adjustments at waist
- Underarm zipper for ventilation
- Detachable inside braces
- Belt straps and belt
- Hidden chest pocket with zipper
- Two side pockets with zipper
- One inside chest pocket
- Pocket on thigh with zipper
- Reinforcement on the back and knees
- Double kneepad pockets
- Hidden two-way zipper on the side of the legs
- Velcro adjustments at ankles
- Reflective details