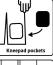

#### Winter Coverall in strong quality

100% Polyester with TPU Membrane, 200 g/m² Lining: 100% Polyester with 140 g/m² PES padding

- Detachable hood with zipper and elastic drawstring
- Hidden two-way zipper with velcro closure
- Knitted storm cuffs in sleeves
- Adjustable and elasticated sleeves with velcro
- Elasticated adjustments at waist
- Underarm zipper for ventilation
- Detachable inside braces
- Belt straps and belt
- Hidden chest pocket with zipper
- Two side pockets with zipper
- One inside chest pocket
- Pocket on thigh with zipper
- Reinforcement on the back and knees
- Double kneepad pockets
- Hidden two-way zipper on the side of the legs
- Velcro adjustments at ankles
- Reflective details