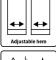

#### Winter Coverall in strong quality

100% Polyester with TPU Membrane, 200 g/m² Lining: 100% Polyester with 140 g/m² PES padding

- Detachable hood with zipper and elastic drawstring
- Hidden two-way zipper with velcro closure
- Knitted storm cuffs in sleeves
- Adjustable and elasticated sleeves with velcro
- Elasticated adjustments at waist
- Underarm zipper for ventilation
- Detachable inside braces
- Belt straps and belt
- Hidden chest pocket with zipper
- Two side pockets with zipper
- One inside chest pocket
- Pocket on thigh with zipper
- Reinforcement on the back and knees
- Double kneepad pockets
- Hidden two-way zipper on the side of the legs
- Velcro adjustments at ankles
- Reflective details