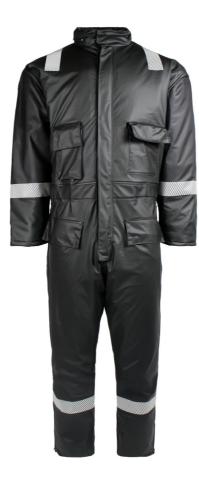

## Winter Coverall in PU quality with quilted lining

100% Polyester, PU Coating, 170 g/m<sup>2</sup> Lining: 100% Quilted Polyester with 160 g/m<sup>2</sup> PES padding

- Fixed hood with drawstring, hidden in collar
  Two-way zipper under double storm flap with velcro closure
- Knitted storm cuffs in sleeves
- Elasticated lower back
- Two chest pockets with velcro
- Two front pockets with press studs
- Tool pocket on left thigh
- Two-way zipper on the side of the legs
- Reflective details