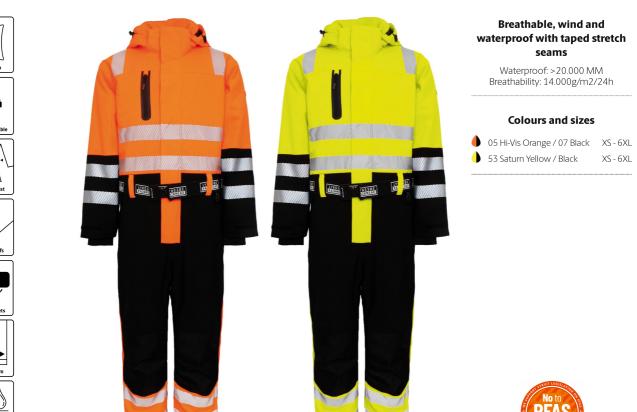

## WINTER HI-VIS BREATHABLE COVERALL IN STRETCH QUALITY

## GB

↦

4-Way Stretch Hi-Vis Winter Coverall in breathable and durable quality

100% Polyester Stretch with PU Membrane, 250 g/m<sup>2</sup> Lining: 100% Polyester with 140 g/m<sup>2</sup> PES padding

- Large hood which fits over helmetsDetachable hood with zipper and elastic
- drawstringHidden two-way zipper with velcro closure
- Knitted storm cuffs in sleeves
- Sleeves and ankles with velcro adjustmentsElasticated lower back
- Underarm zipper for ventilation
- Detachable inside braces
- Belt straps and belt
- One chest pocket with zipper
- Two side pockets with velcro
- Two back pockets with velcro
- Tool pocket on right thigh
- Reinforcement on knees
- Snow gaiter