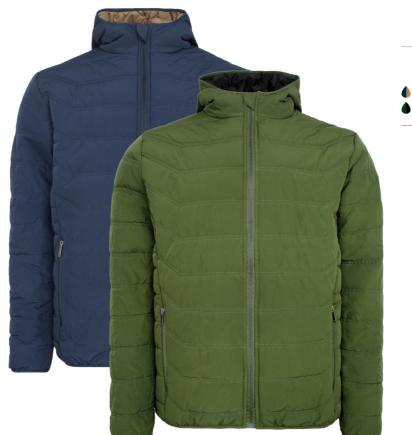

# **REVERSIBLE JACKET**

#### **Colours and sizes**

|   | 03 Navy / 11 Sand   | S - 5XL |
|---|---------------------|---------|
| ١ | 08 Green / 07 Black | S - 5XL |

#### **Reversible Jacket**

100% Polyester mechanical stretch with TPU membrane, 100 g/m<sup>2</sup> Padding: 100% Polyester, 160 g/m<sup>2</sup>

- Fixed hood . •
- Zip cover at zipper head Elasticated sleeves •
- •
- Two side pockets with zipper Three inside pockets with zipper ٠