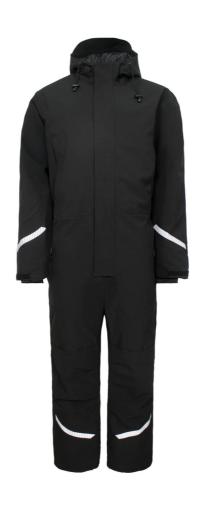

### 4WS-4073

#### **Colours and sizes**

07 Black

S-5XL

#### 4-Way Stretch Winter Coverall in breathable and durable quality

100% Polyester Stretch with PU Membrane, 250 g/m² Lining: 100% Polyester with 140 g/m² padding

- Hidden two-way YKK zipper with velcro closure
- Sleeves and ankles with velcro adjustments
- Drawstring at waist Fixed hood with drawstring
- Two side pockets with zipper
- Elastic storm cuffs in sleeves
- Two pockets on thighs with zipper
- One inside chest pocket
- Reinforcement on knees
- Zipper (46 cm, size L) at the ankles
- Reflective details