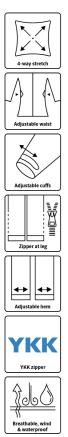

#### 4-Way Stretch Winter Coverall in breathable and durable quality

100% Polyester Stretch with PU Membrane, 250 g/m² Lining: 100% Polyester with 140 g/m² padding

- Hidden two-way YKK zipper with velcro closure
- Sleeves and ankles with velcro adjustments
- Drawstring at waist Fixed hood with drawstring
- Two side pockets with zipper
- Elastic storm cuffs in sleeves
- Two pockets on thighs with zipper
- One inside chest pocket
- Reinforcement on knees
- Zipper (46 cm, size L) at the ankles
- Reflective details