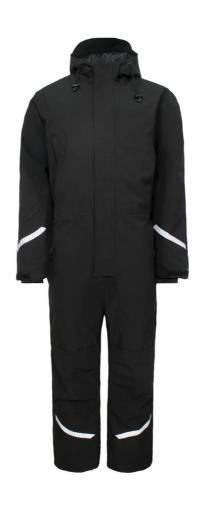

# **ALLROUND WINTER**

## **BREATHABLE COVERALL IN STRETCH QUALITY**

### 4WS-4073

#### 4-Way Stretch Winter Coverall in breathable and durable quality

100% Polyester Stretch with PU Membrane, 250 g/m² Lining: 100% Polyester with 140 g/m² padding

- Hidden two-way YKK zipper with velcro closure
- Sleeves and ankles with velcro adjustments
- Drawstring at waist Fixed hood with drawstring
- Two side pockets with zipper
- Elastic storm cuffs in sleeves
- Two pockets on thighs with zipper
- One inside chest pocket
- Reinforcement on knees
- Zipper (46 cm, size L) at the ankles
- Reflective details