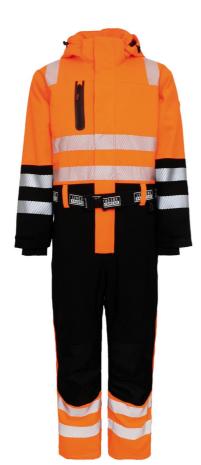

#### **Colours and sizes**

05 Hi-Vis Orange / 07 Black XS - 6XL53 Saturn Yellow / Black XS - 6XL

GB

## 4-Way Stretch Hi-Vis Winter Coverall in breathable and durable quality

100% Polyester Stretch with PU Membrane, 250 g/m² Lining: 100% Polyester with 140 g/m² PES padding

- Large hood which fits over helmets
- Detachable hood with zipper and elastic drawstring
- Hidden two-way zipper with velcro closure
- Knitted storm cuffs in sleeves
- Sleeves and ankles with velcro adjustments
- Elasticated lower back
- Underarm zipper for ventilation
- Detachable inside braces
- Belt straps and belt
- One chest pocket with zipper
- Two side pockets with velcro
- Two back pockets with velcro
- Tool pocket on right thighReinforcement on knees
- Snow gaiter