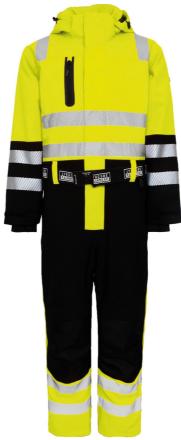

#### **Colours and sizes**

05 Hi-Vis Orange / 07 Black XS - 6XL53 Saturn Yellow / Black XS - 6XL

GB

## 4-Way Stretch Hi-Vis Winter Coverall in breathable and durable quality

100% Polyester Stretch with PU Membrane, 250 g/m² Lining: 100% Polyester with 140 g/m² PES padding

- Large hood which fits over helmets
- Detachable hood with zipper and elastic drawstring
- Hidden two-way zipper with velcro closure
- Knitted storm cuffs in sleeves
- Sleeves and ankles with velcro adjustments
- Elasticated lower back
- Underarm zipper for ventilation
- Detachable inside braces
- Belt straps and belt
- One chest pocket with zipper
- Two side pockets with velcro
- Two back pockets with velcro
- Tool pocket on right thighReinforcement on knees
- Snow gaiter