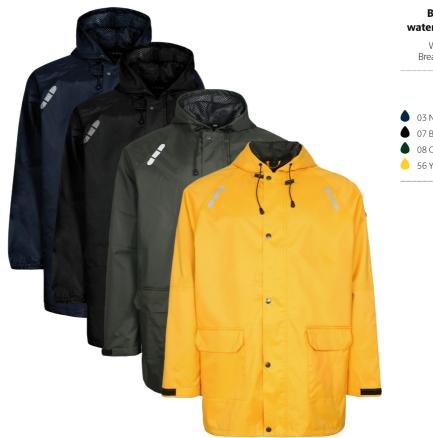

## FOX6048

#### **Colours and sizes**

| 03 Navy   | XS - 5XL  |
|-----------|-----------|
| 07 Black  | XXS - 5XL |
| 08 Green  | XS - 5XL  |
| 56 Yellow | XS - 5XL  |
|           |           |

### GB

Breathable Lightweight Shell Jacket with High Durability

300D Polyester Oxford with PU Coating, 200 g/m<sup>2</sup> Lining: 100% Polyester Mesh

- •
- Fixed hood with drawstring •
- Hidden zipper with press stud fastening Elastic storm cuffs in sleeves .
- Sleeves with velcro adjustments •
- Two patch pockets •
- Reflective details